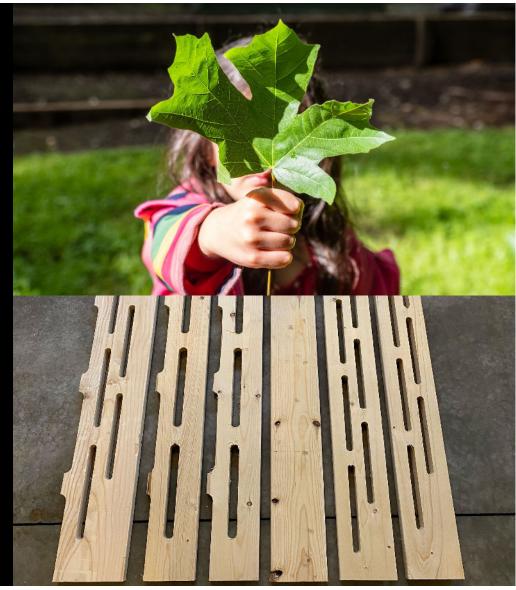

CO2 Savings and other benefits: Less embodied carbon then exterior ridged foam panel walls. Reduction of CO2 emissions in production, transportation, and from pulp production used to make other products. Lowers pressure on forests. Fewer Trees needed to make the same amount of products.

## Saving the World is Just Good Business.

Simple: No change in building techniques. Just changing parts

Quick ROI for Home Owner: Home owner sees substantial energy savings immediately.

ESG: Less Embodied CO2, less CO2 emissions in shipping. Saves forest resources.