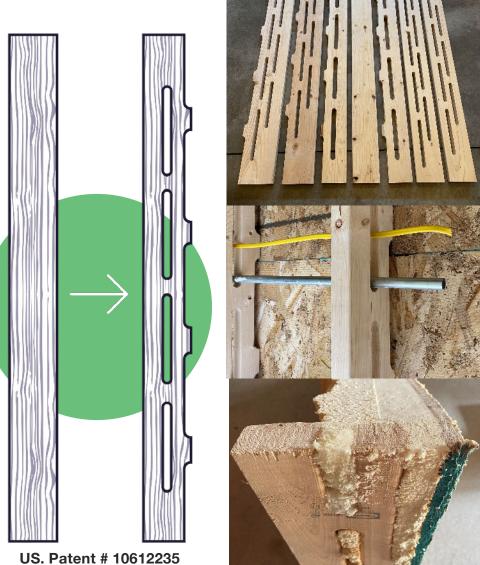

1

The EcoSmart<sup>™</sup> Stud is designed to exceed code with a simple elegant solution. Remove the unneeded wood from the typical exterior stud and let insulation fill the space.

Energy Efficiency: 2x6 & 2x8 ESS walls exceeds 2016 Energy Code for exterior walls by 31-111%. Upgrade to triple pane windows and increase the actual R-Value to 73-129% over 2016 energy code walls with double pane windows.

**Cost:** ESS studs extra cost is basically offset by the savings in electrical installation, less clean up, guicker framing time. Ridged foam walls are 45-55% more expensive to build than ESS wall assemblies. ESS walls are structurally more resilient due to spray foam being used for the base layer of insulation.

3

Designed by a Builder for Builders <u>ecosmartstud.com</u>

US Patent # 10612235